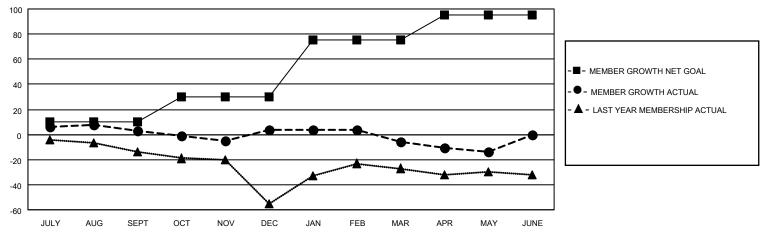

## GOALS AND ACTUAL MEMBERS CUMULATIVE

|                  |    | Tr.                            | 1                               |              |    |
|------------------|----|--------------------------------|---------------------------------|--------------|----|
| DROPPED CLUBS: 0 |    | 26 CLUBS OF 59 ADDED 1 OR MORE | GENDER DISTRIBUTION             |              |    |
|                  |    | NEW MEMBERS                    | MALE                            | 570 (46.99%) |    |
|                  |    |                                | FEMALE                          | 643 (53.01%) |    |
| DROPPED MEMBERS  |    |                                |                                 | , ,          |    |
| DECEASED         | 5  | CLICK HERE FOR CUMULATIVE      | TOTAL FAMILY UNIT MEMBERS       |              | 29 |
| CLUB CANCELLED   | 0  | MEMBERSHIP DATA                |                                 |              |    |
| OTHER 78         |    |                                | FAMILY MEMBERS PAYING HALF DUES |              | 15 |
| TOTAL            | 83 |                                | DOLO                            |              |    |

## MONTHLY MEMBERSHIP PROGRESS REPORT

LOCATION CROATIA District 126 Results as of: 5/31/2021

| Clubs         |               |             |               | Members               |                        |                         |                                                    |  |
|---------------|---------------|-------------|---------------|-----------------------|------------------------|-------------------------|----------------------------------------------------|--|
|               | RESULTS FOR   | R 2020-2021 |               | RESULTS FOR 2020-2021 |                        |                         |                                                    |  |
| QUARTER       | NEW CLUB GOAL | NEW CLUBS   | DROPPED CLUBS | QUARTER MEMI          | BER GROWTH NET<br>GOAL | MEMBER GROWTH<br>ACTUAL | DROPPED<br>MEMBERS ACTUAL<br>(including transfers) |  |
| JULY/AUG/SEPT | 0             | 0           | 0             | JULY/AUG/SEPT         | 10                     | 16                      | 12                                                 |  |
| OCT/NOV/DEC   | 0             | 0           | 0             | OCT/NOV/DEC           | 20                     | 35                      | 33                                                 |  |
| JAN/FEB/MAR   | 0             | 0           | 0             | JAN/FEB/MAR           | 45                     | 10                      | 20                                                 |  |
| APR/MAY/JUNE  | 1             | 0           | 0             | APR/MAY/JUNE          | 20                     | 10                      | 18                                                 |  |