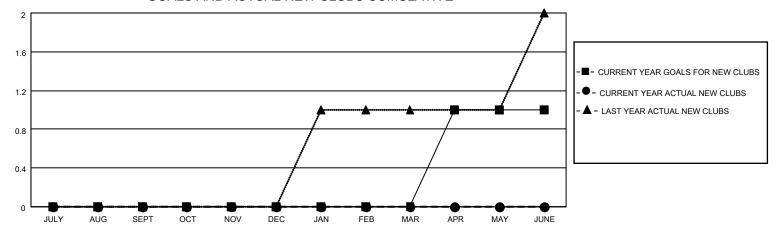

## GOALS AND ACTUAL NEW CLUBS CUMULATIVE

## MONTHLY MEMBERSHIP PROGRESS REPORT

LOCATION CROATIA District 126 Results as of: 5/31/2021

| Clubs         |               |             |               | Members               |                        |                         |                                                    |  |
|---------------|---------------|-------------|---------------|-----------------------|------------------------|-------------------------|----------------------------------------------------|--|
|               | RESULTS FOR   | R 2020-2021 |               | RESULTS FOR 2020-2021 |                        |                         |                                                    |  |
| QUARTER       | NEW CLUB GOAL | NEW CLUBS   | DROPPED CLUBS | QUARTER MEMI          | BER GROWTH NET<br>GOAL | MEMBER GROWTH<br>ACTUAL | DROPPED<br>MEMBERS ACTUAL<br>(including transfers) |  |
| JULY/AUG/SEPT | 0             | 0           | 0             | JULY/AUG/SEPT         | 10                     | 16                      | 12                                                 |  |
| OCT/NOV/DEC   | 0             | 0           | 0             | OCT/NOV/DEC           | 20                     | 35                      | 33                                                 |  |
| JAN/FEB/MAR   | 0             | 0           | 0             | JAN/FEB/MAR           | 45                     | 10                      | 20                                                 |  |
| APR/MAY/JUNE  | 1             | 0           | 0             | APR/MAY/JUNE          | 20                     | 10                      | 18                                                 |  |